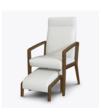

Faceted-Edge Frame

Patient Chair
The ottoman is designed to coordinate with and easily store under the Modena Patient chair.

Coordinates with