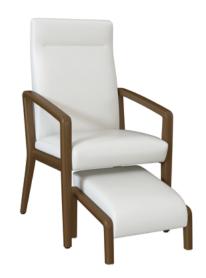

Faceted-Edge Frame

Patient Chair
The ottoman is designed to coordinate with and easily store under the Modena Patient chair.

Coordinates with