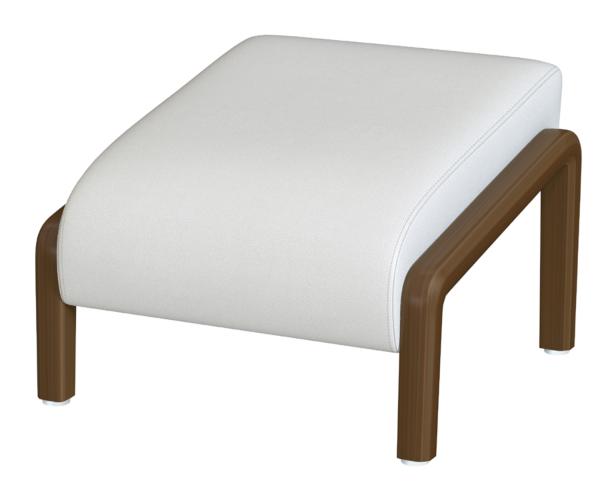

### modena

Patient Ottoman

Here is an ottoman with all the right angles. The Modena Patient Ottoman is loaded with style, featuring a curved and angled front shape and tasteful French side seams. The back of the cushion protrudes and angles matching the look of the seats of the Modena collection. The angles of this unique ottoman allow it to be stored easily under any chair in the collection.

Model: MDAOTT11 (Also displayed with Modena Patient. Not included.) 17.5W 17.75D 12.5H 15SW

Faceted-Edge Frame

Patient Chair
The ottoman is designed to coordinate with and easily store under the Modena Patient chair.

Coordinates with